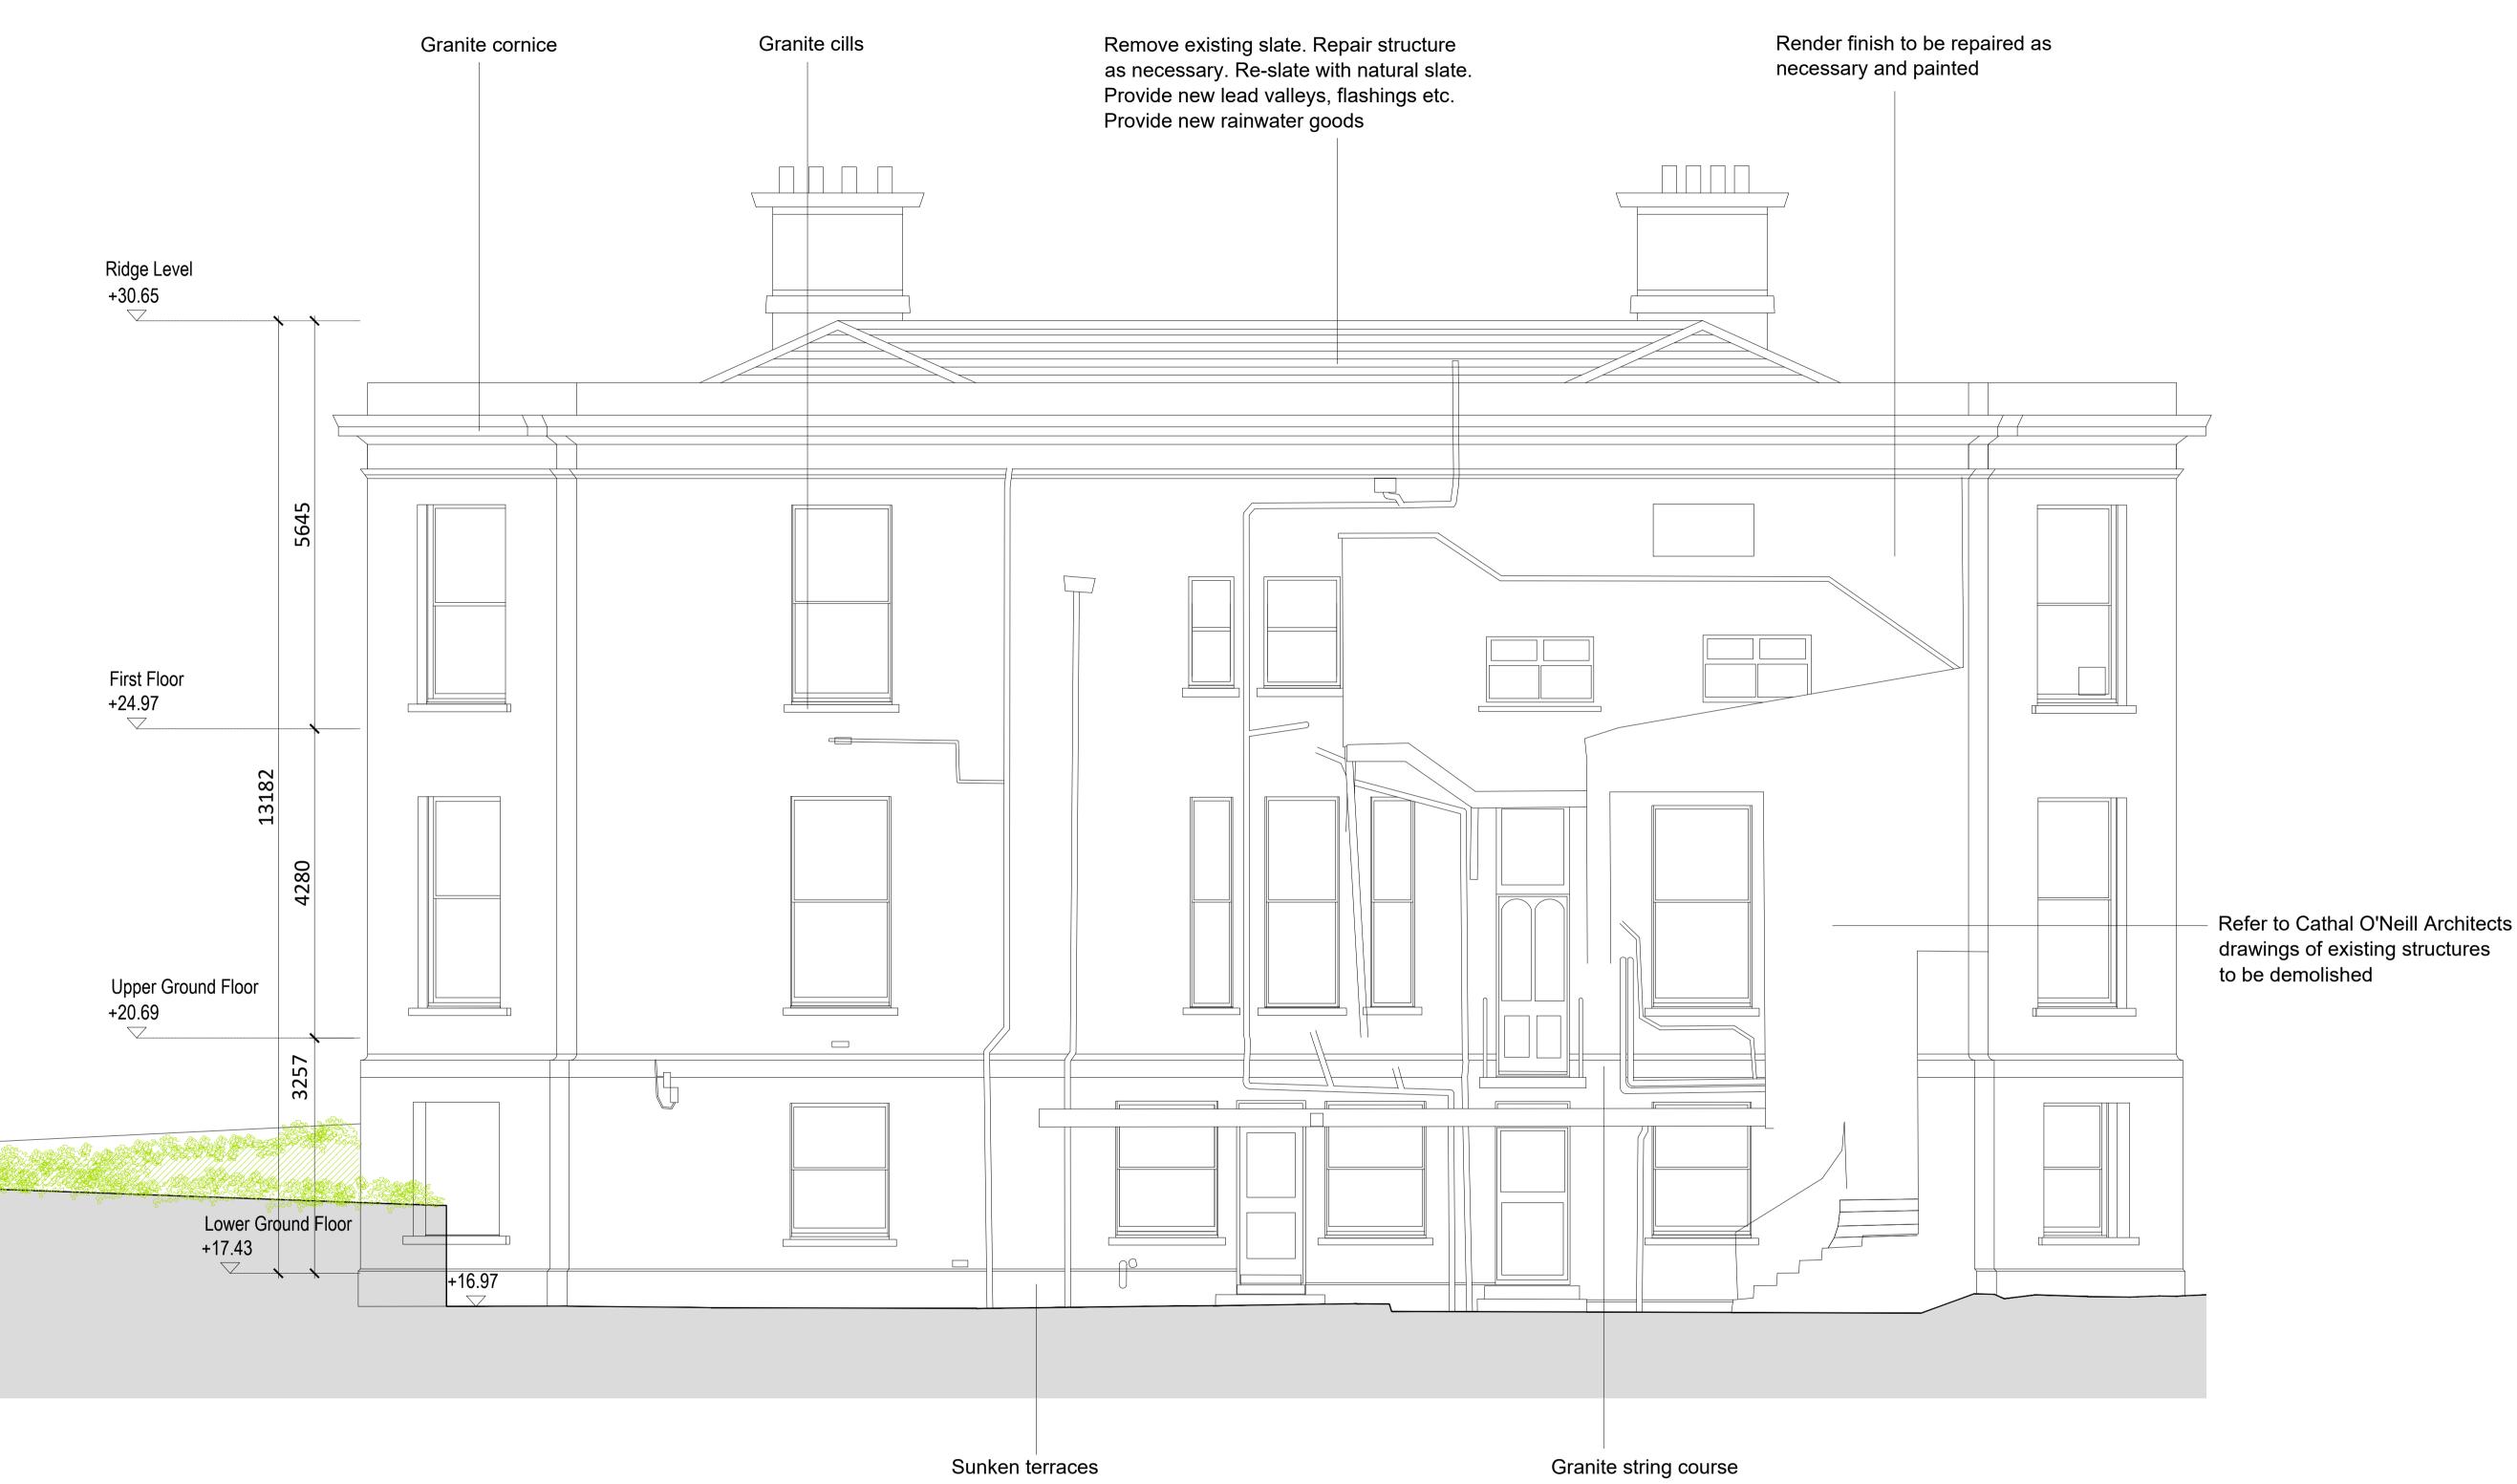

## EXISTING NORTH ELEVATION - St. Teresa's House

NOTE:

- ORIGINAL SURVEY INFORMATION FROM MURPHY SURVEYS
- DRAWING ASSEMBLED BY OMP
- DRAWINGS TO BE READ IN CONJUNCTION WITH CONSERVATION ARCHITECTS REPORT

If 'Information Approval Check' is empty, this information has been shared at S0 - WIP.

| o'mahony pike               |                                                     |                                                                        | Project No.:                             | 1706A                        | Scale @ A1:       | 1:50                        |  |                                 |  |  |
|-----------------------------|-----------------------------------------------------|------------------------------------------------------------------------|------------------------------------------|------------------------------|-------------------|-----------------------------|--|---------------------------------|--|--|
|                             |                                                     |                                                                        | Project Lead:                            | DM                           | Date Printed:     | 17.12.2021                  |  |                                 |  |  |
| architecture   urban design |                                                     | <b>Dublin</b>                                                          | Cork                                     | Drawn By:                    | CF/CPI            | Current Rev.:               |  |                                 |  |  |
|                             | email: info@omahonypike.com<br>tel: +353 1 202 7400 |                                                                        | The Chapel<br>Mount St. Anne's           | 26 South Mall<br>Cork City   | Model No.:        | 1706A-OMP-PS01-ZZ-DR-A-2400 |  | 400                             |  |  |
|                             | fax: +353 1 283 0822<br>www.omahonypike.            |                                                                        | Milltown, Dublin 6<br>m D06 XN52 Ireland | Co. Cork<br>T12 R2RV Ireland | Purpose: PLANNING |                             |  |                                 |  |  |
|                             | Project:                                            | Propose                                                                | ed SHD                                   |                              |                   |                             |  |                                 |  |  |
|                             | Location:                                           | Lands at 'St. Teresa's', Temple Hill, Monkstown, Blackrock, Co. Dublin |                                          |                              |                   |                             |  |                                 |  |  |
|                             | Client:                                             | : Oval Target Limited                                                  |                                          |                              |                   |                             |  |                                 |  |  |
|                             | Drawing Title:                                      | g Title: Existing North Elevation - St. Teresa's House                 |                                          |                              |                   |                             |  |                                 |  |  |
|                             | Drawing No.: 1706A-OMP-PS01-ZZ-DR-A-2401            |                                                                        |                                          |                              |                   |                             |  | Suitability - Checked By - Date |  |  |
|                             |                                                     |                                                                        |                                          |                              |                   |                             |  |                                 |  |  |